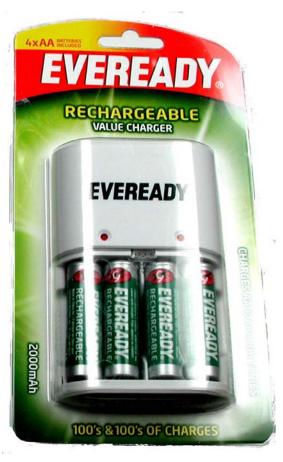

## **Value Charger**

#### **Product Detail:**

Designation: "Value Charger" - Asia Pacific Region

Color: White

Charge Capability: "AA" Two or Four Batteries

'AAA" Two or Four Batteries

Charging Current: "AA" 200 mA x 2

"AAA" 80 mA x 2